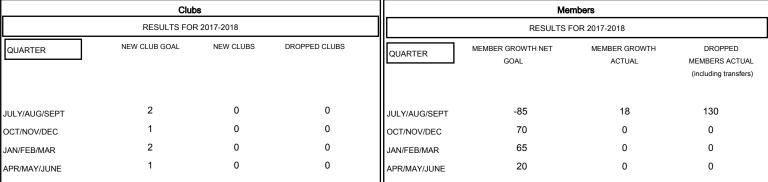

## MONTHLY MEMBERSHIP PROGRESS REPORT

## District 321C2

Results as of: 08/31/2017





## GOALS AND ACTUAL NEW CLUBS CUMULATIVE



## GOALS AND ACTUAL MEMBERS CUMULATIVE



| -■- MEMBER GROWTH NET GOAL        |
|-----------------------------------|
| - ● - MEMBER GROWTH ACTUAL        |
| - ▲ - LAST YEAR MEMBERSHIP ACTUAL |
|                                   |
|                                   |
|                                   |

| DROPPED CLUBS: 0 |     |
|------------------|-----|
| DROPPED MEMBERS  |     |
| DECEASED         | 3   |
| CLUB CANCELLED   | 0   |
| OTHER            | 127 |
| TOTAL            | 130 |

| 9 CLUBS OF 83 ADDED 1 OR MORE |   |
|-------------------------------|---|
| NEW MEMBERS                   |   |
|                               |   |
|                               |   |
|                               | 1 |

MALE 2,150 (67.02%)
FEMALE