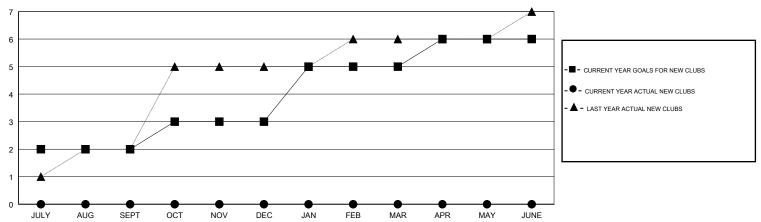

## MONTHLY MEMBERSHIP PROGRESS REPORT

## District 321C2

Results as of: 08/31/2017





## GOALS AND ACTUAL NEW CLUBS CUMULATIVE



## GOALS AND ACTUAL MEMBERS CUMULATIVE



| -■- MEMBER GROWTH NET GOAL        |
|-----------------------------------|
| - ● - MEMBER GROWTH ACTUAL        |
| - ▲ - LAST YEAR MEMBERSHIP ACTUAL |
|                                   |
|                                   |
|                                   |

| DROPPED CLUBS: 0 |     |
|------------------|-----|
| DROPPED MEMBERS  |     |
| DECEASED         | 3   |
| CLUB CANCELLED   | 0   |
| OTHER            | 127 |
| TOTAL            | 130 |

| 9 CLUBS OF 83 ADDED 1 OR MORE |   |
|-------------------------------|---|
| NEW MEMBERS                   |   |
|                               |   |
|                               |   |
|                               | 1 |

MALE 2,150 (67.02%)
FEMALE 1,058 (32.98%)
Women Percentage Fiscal Year