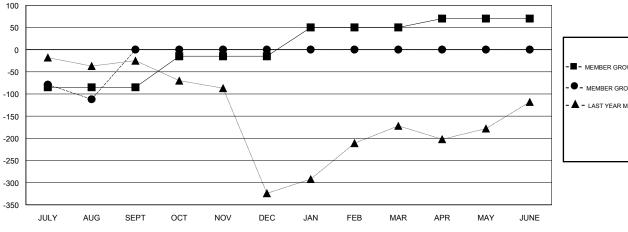

## GOALS AND ACTUAL MEMBERS CUMULATIVE

| -■- MEMBER GROWTH NET GOAL        |
|-----------------------------------|
| - ● - MEMBER GROWTH ACTUAL        |
| - ▲ - LAST YEAR MEMBERSHIP ACTUAL |
|                                   |
|                                   |
|                                   |